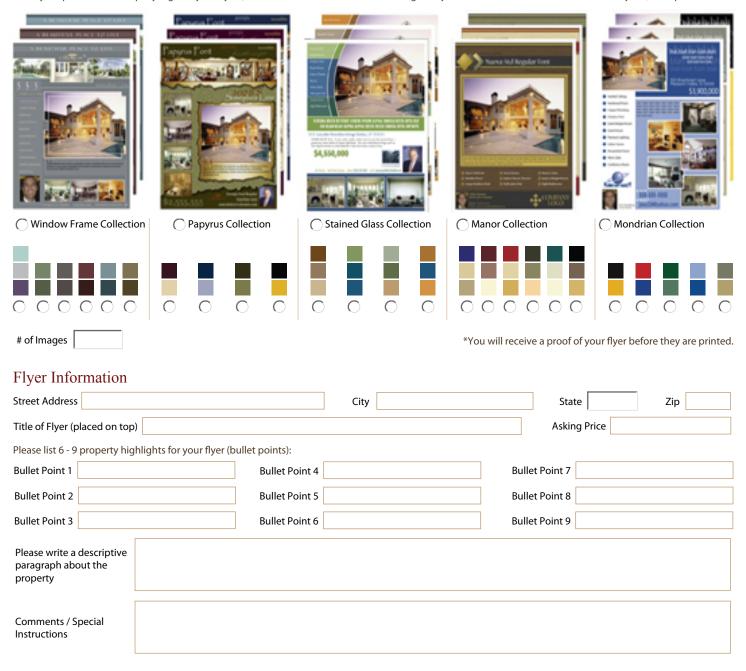

#### **CUSTOMIZED FLYER**

#### Flyer Design

To customize your CirclePix flyer, choose the template, color, and number of images you wish to display, then fill out the information you wish to be printed. If you want your picture and company logo on your flyers, attach either or both in an email along with your contact information and send it to: flyers@circlepix.com.